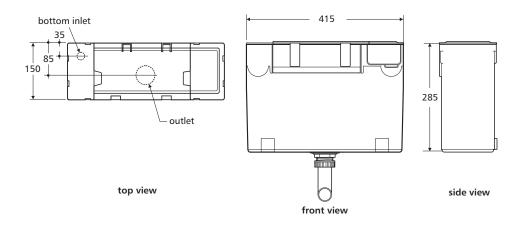

# An access panel in the duct or some other form of access should be provided for maintenance purposes.

For closet fixing see relevant installation instruction (supplied with closet bowl).

It is the installer/specifiers responsibility to ensure compatibility with other manufacturers WC pans.

The tank contents are pre-fitted at works, however it is recommended that the inlet and outlet valve seals are checked for water tightness before installing.

When connecting float operated fill valve to water supply pipework, adjust the float to give shut off at the water level as marked on cistern.