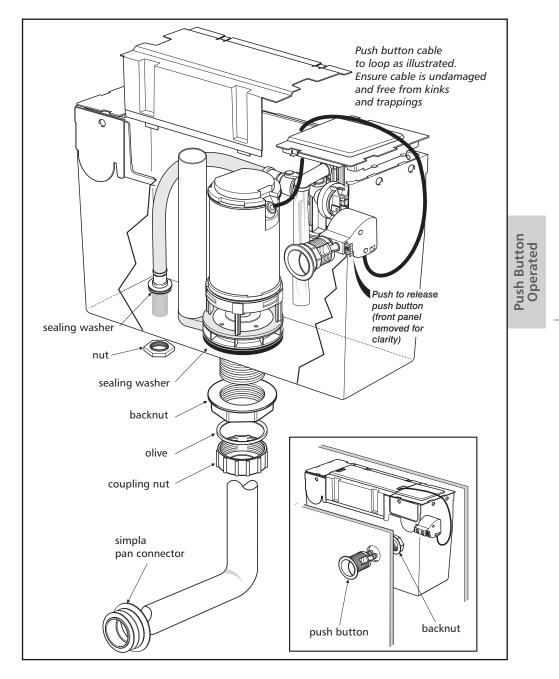

## **Push Button Operated**

### FOR 600 x 210 & 500/600 x 300 FURNITURE UNITS

**Outlet Valve** 