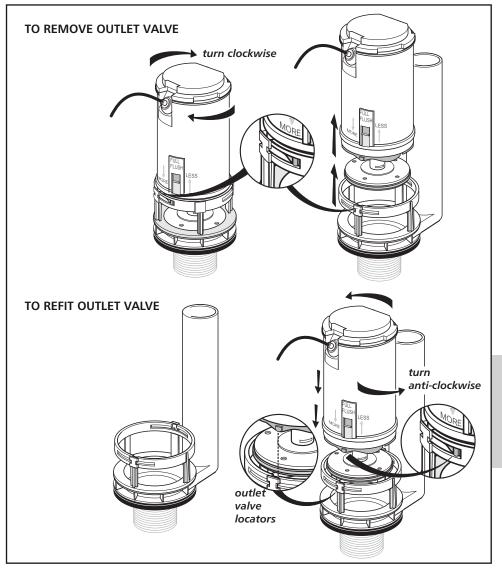

off the supply to other outlets.

# An access panel in the duct or some other form of access should be provided for maintenance purposes.

For closet fixing see relevant installation instruction (supplied with closet bowl).

It is the installer/specifiers responsibility to ensure compatibility with other manufacturers WC pans.

The tank contents are pre-fitted at works, however it is recommended that the inlet and outlet valve seals are checked for water tightness before installing.

When connecting float operated fill valve to water supply pipework, adjust the float to give shut off at the water level as marked on cistern.



**Push Button Operated** 

### FOR 500 x 210 FURNITURE UNITS



## **Push Button Operated**

### FOR 600 x 210 & 500/600 x 300 FURNITURE UNITS



**Outlet Valve** 



#### CUSTOMER CARE HELPLINE 0870 1296085 CUSTOMER CARE FAX LINE 01482 499611 email: ukcustcare@ldealStandard.com

We pursue a policy of continuing improvement in design and performance of our products. The right is, therefore, reserved to vary specifications without notice.

Ideal Standard (UK) Ltd.

4734 08/08

**Outlet Valve**