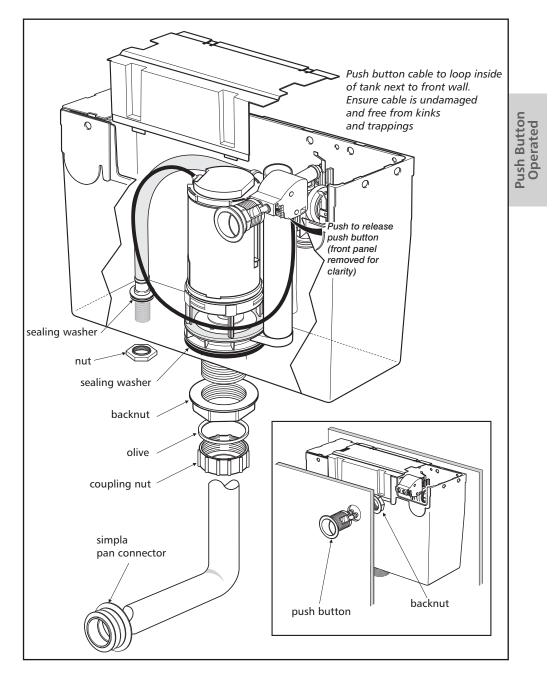

acent to the cistern. This is to enable the water supply to be shut off, if required, without shutting off the supply to other outlets.

# An access panel in the duct or some other form of access should be provided for maintenance purposes.

For closet fixing see relevant installation instruction (supplied with closet bowl).

It is the installer/specifiers responsibility to ensure compatibility with other manufacturers WC pans.

The tank contents are pre-fitted at works, however it is recommended that the inlet and outlet valve seals are checked for water tightness before installing.

When connecting float operated fill valve to water supply pipework, adjust the float to give shut off at the water level as marked on cistern.



**Push Button Operated** 

### FOR 500 x 210 FURNITURE UNITS



## **Push Button Operated**

### FOR 600 x 210 & 500/600 x 300 FURNITURE UNITS



**Outlet Valve** 



#### CUSTOMER CARE HELPLINE 0870 1296085 CUSTOMER CARE FAX LINE 01482 499611 email: ukcustcare@ldealStandard.com

We pursue a policy of continuing improvement in design and performance of our products. The right is, therefore, reserved to vary specifications without notice.

Ideal Standard (UK) Ltd.

4734 08/08

**Outlet Valve**