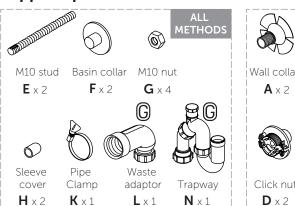

### **Supplied parts:**

washer

**M** x 2

(0)

Ø75xØ10.5 Washer

Items marked  $\ensuremath{\mathbb{G}}$  contain a silver biocide antimicrobial substance

### **National Plumbing & Drainage code:**

The product covered by this installation instruction must be installed as described and in accordance with relevant local regulations. Installations not complying may void the product performance & warranty. Armitage Shanks strongly recommends that this product is fitted by a professional installer. The product is designed to meet the requirements of BS EN 274:2002 and is to be used for waste water only. To install, tighten each nut [G] with a torque no greater than 20Nm and pipe securing clip [K] no greater than 3Nm. Check for water tightness. Waste pipes must be supported; do not connect to the trap without sufficient support. Service temperature range 15°C to 90°C. Maximum operating pressure 10kPA (0.1bar).