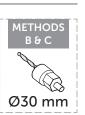

#### METHOD B

12 to 22mm thick panel - back of panel not accessible from inside the room

#### METHOD C

26 to 36mm thick panel - back of panel not accessible from inside the room

Items in this pack contain a silver biocide antimicrobial substance

S0430, S0444, S0431, S0433 & S0435