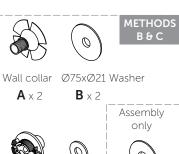

### METHOD A

Back of panel accessible from inside the room

#### METHOD B

12 to 22mm thick panel - back of panel not accessible from inside the room

#### METHOD C

26 to 36mm thick panel - back of panel not accessible from inside the room

Items in this pack contain a silver biocide antimicrobial substance

S0430, S0444, S0431, S0433 & S0435