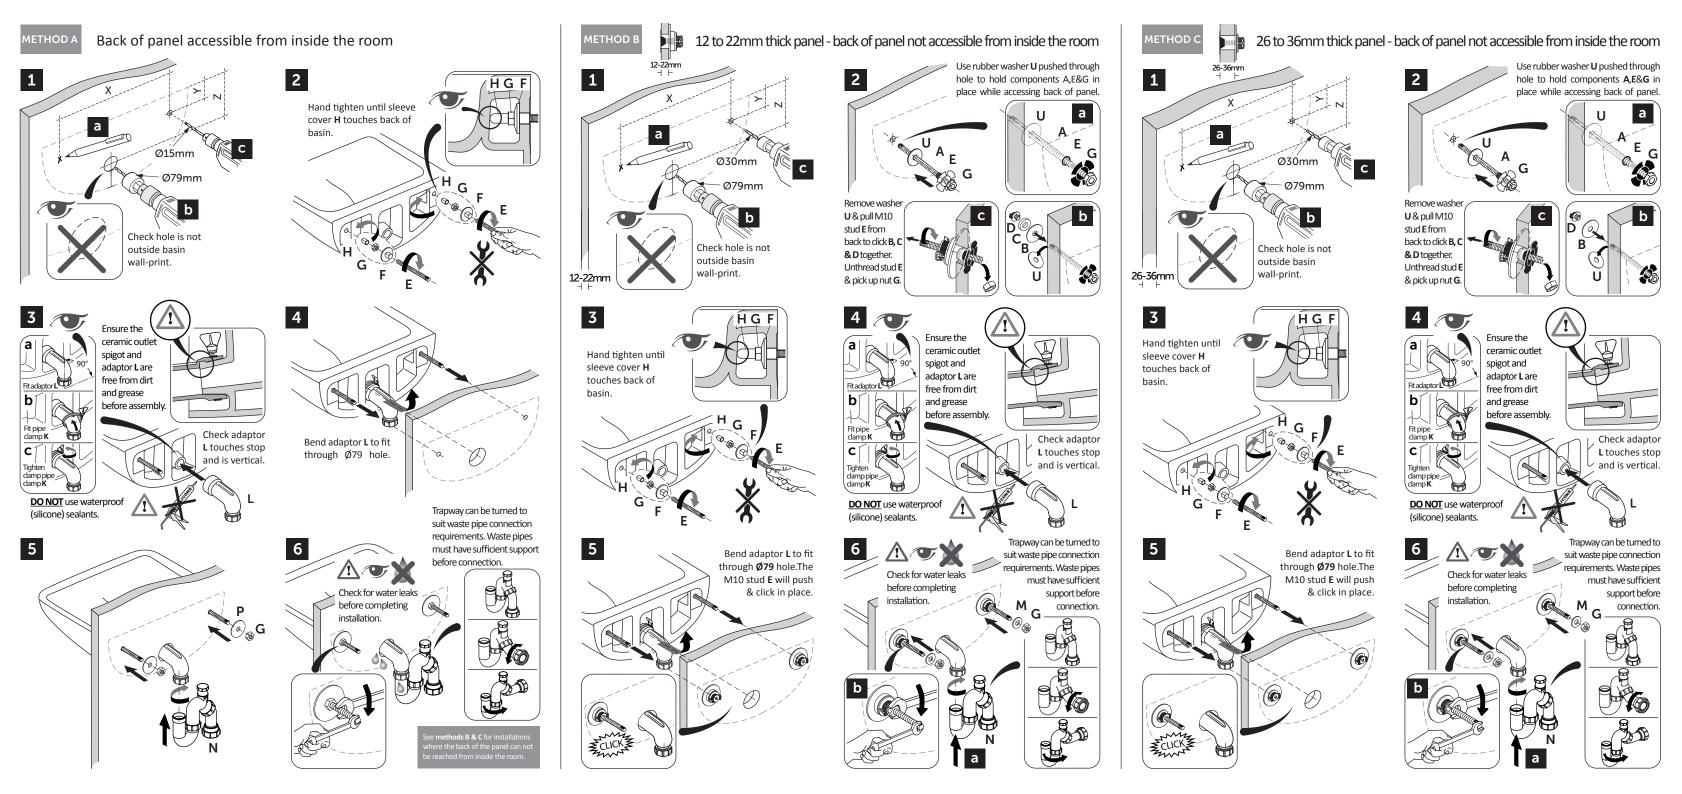

### METHOD A

Back of panel accessible from inside the room

#### METHOD B

12 to 22mm thick panel - back of panel not accessible from inside the room

#### METHOD C

26 to 36mm thick panel - back of panel not accessible from inside the room

Items in this pack contain a silver biocide antimicrobial substance

S0430, S0444, S0431, S0433 & S0435

### **National Plumbing & Drainage code:**

The product covered by this installation instruction must be installed as described and in accordance with relevant local regulations. Installations not complying may void the product performance & warranty. Armitage Shanks strongly recommends that this product is fitted by a professional installer. The product is designed to meet the requirements of BS EN 274:2002 and is to be used for waste water only. To install, tighten each nut [G] with a torque no greater than 20Nm and pipe securing clip [K] no greater than 3Nm. Check for water tightness. Waste pipes must be supported; do not connect to the trap without sufficient support. Service temperature range 15°C to 90°C. Maximum operating pressure 10kPA (0.1bar).