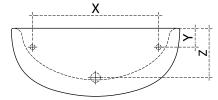

### **Drilled hole dimensions:**

|                         | X   | Υ  | Z   |
|-------------------------|-----|----|-----|
| S0430<br>S0431<br>S0432 | 375 | 55 | 155 |
| S0444                   | 475 | 55 | 155 |
| S0433<br>S0435          | 290 | 55 | 155 |