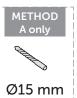

### **Supplied parts:**





washer

**M** x 2





(0)

Ø75xØ10.5 Washer

Items marked  $\ensuremath{\mathbb{G}}$  contain a silver biocide antimicrobial substance







### **Drilled hole dimensions:**



|                         | X   | Υ  | Z   |
|-------------------------|-----|----|-----|
| S0430<br>S0431<br>S0432 | 375 | 55 | 155 |
| S0444                   | 475 | 55 | 155 |
| S0433<br>S0435          | 290 | 55 | 155 |

### **National Plumbing & Drainage code:**

The product covered by this installation instruction must be installed as described and in accordance with relevant local regulations. Installations not complying may void the product performance & warranty. Armitage Shanks strongly recommends that this product is fitted by a professional installer. The product is designed to meet the requirements of BS EN 274:2002 and is to be used for waste water only. To install, tighten each nut [G] with a torque no greater than 20Nm and pipe secur