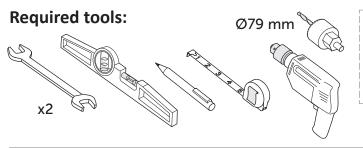

### **National Plumbing & Drainage code:**

The product covered by this installation instruction must be installed as described and in accordance with relevant local regulations. Installations not complying may void the product performance & warranty. Armitage Shanks strongly recommends that this product is fitted by a professional installer. The product is designed to meet the requirements of BS EN 274:2002 and is to be used for waste water only. To install, tighten each nut [G] with a torque no greater than 20Nm and pipe securing clip [K] no greater than 3Nm. Check for water tightness. Waste pipes must be supported; do not connect to the trap without sufficient support. Service temperature range 15°C to 90°C. Maximum operating pressure 10kPA (0.1bar).