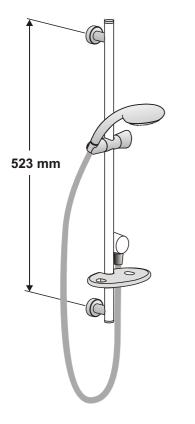

#### L7100AA ELIPSE SHOWER KIT CHROME SINGLE FUNCTION HANDSPRAY L7101AA ELIPSE SHOWER KIT CHROME 3-FUNCTION HANDSPRAY