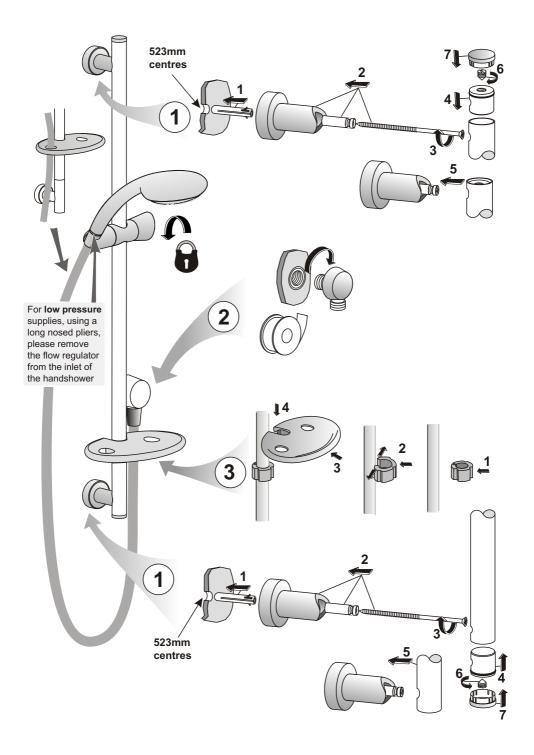

#### **IMPORTANT NOTE:**

For **low pressure** supplies, using long nosed pliers, please remove the flow regulator from the inlet of the handshower

#### L7100AA ELIPSE SHOWER KIT CHROME SINGLE FUNCTION HANDSPRAY L7101AA ELIPSE SHOWER KIT CHROME 3-FUNCTION HANDSPRAY