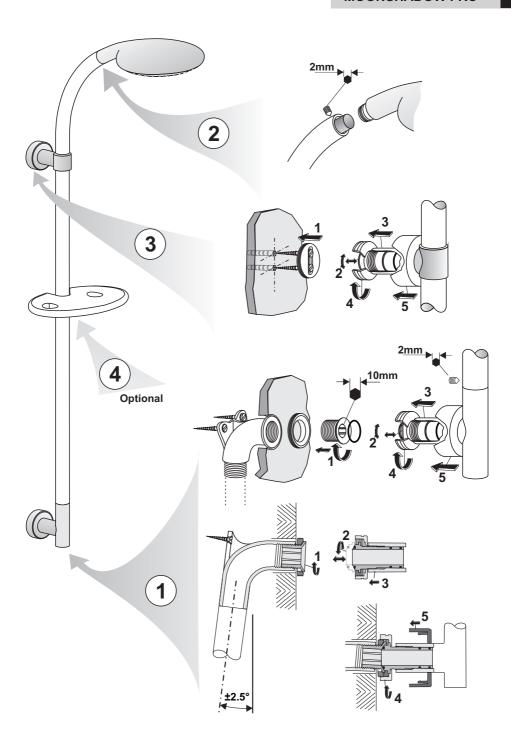

## **MOONSHADOW SHOWER KITS**





L6803AA Moonshadow TC 3 Function
L7062AA Moonshadow BC Single Function
L7063AA Moonshadow BC 3 Function

L6807AA Moonshadow FR Fixed Riser Single Fn L6808AA Moonshadow FRC Fixed Riser Single Fn

L7064AA Moonshadow ILV 3 Function
L7060AA Moonshadow SC Single Function
L7061AA Moonshadow SC 3 Function



















Trevi Showers, The Bathroom Works National Avenue, Kingston-upon-Hull HU5 4HS England **CUSTOMER CARE HELP LINE** 

0870 129 6085

**CUSTOMER CARE FAX** 

01482 499611

E-MAIL

UKcustcare@idealstandard.com

Trevi Showers pursues a policy of continuing improvement in design and performance of its products.

The right is therefore reserved to vary specification without notice.

Trevi Showers is a division of Ideal Standard (UK) Ltd

T115 08/08

E96547800

## **AMENDMENTS**

## Sep 2006 Change to page 4 - Moonshadow FR

Illustrating the need to replace the connection nipple from the one supplied with the valve to the one supplied with the kit.

Mar 2008 SKU's Reduced as a result of multi-pressure versions being introduced. Guidance on removal of pressure regulator added

Aug 2008 Mo