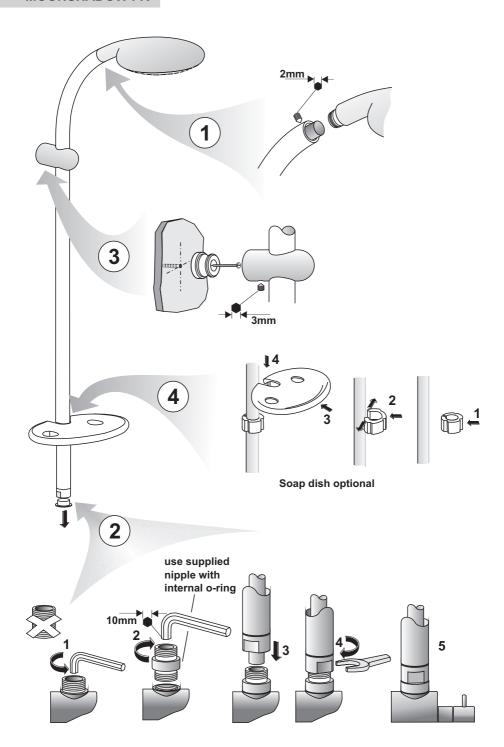

## Sep 2006 Change to page 4 - Moonshadow FR

Illustrating the need to replace the connection nipple from the one supplied with the valve to the one supplied with the kit.

Mar 2008 SKU's Reduced as a result of multi-pressure versions being introduced. Guidance on removal of pressure regulator added