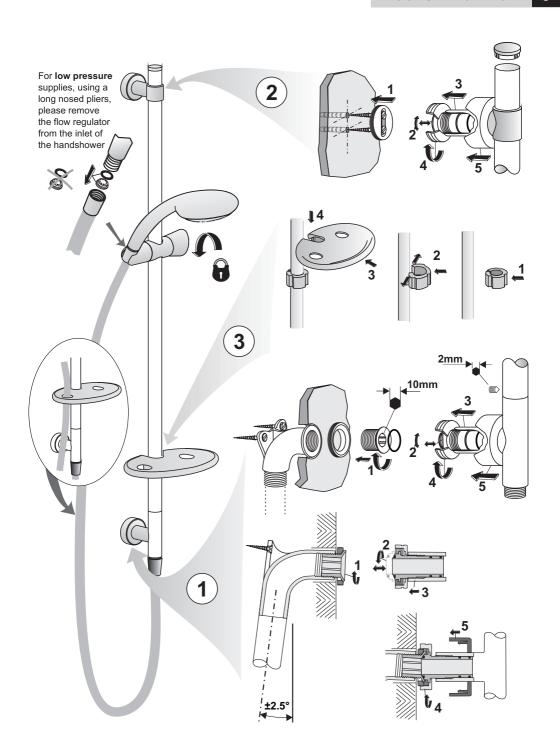

## Sep 2006 Change to page 4 - Moonshadow FR

Illustrating the need to replace the connection nipple from the one supplied with the valve to the one supplied with the kit.

Mar 2008 SKU's Reduced as a result of multi-pressure versions being introduced. Guidance on removal of pressure regulator added

Aug 2008 Moonshadow SC Bottom bracket changed to show one piece pillar