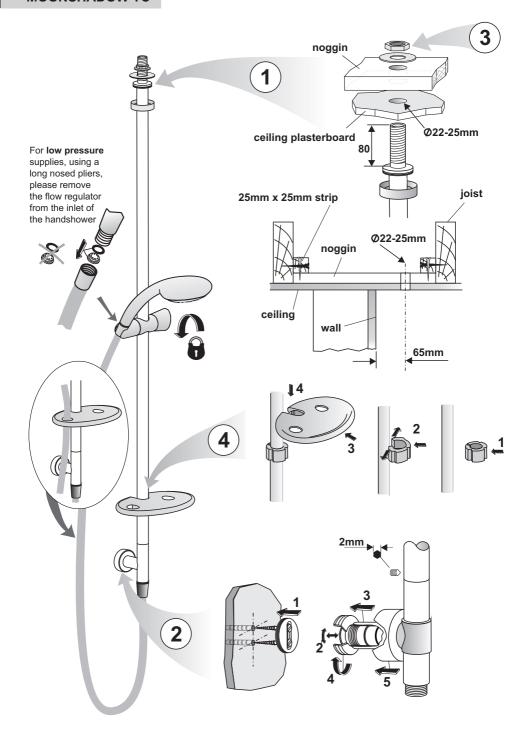

## Sep 2006 Change to page 4 - Moonshadow FR

Illustrating the need to replace the connection nipple from the one supplied with the valve to the one supplied with the kit.

Mar 2008 SKU's Reduced as a result of multi-pressure versions being introduced. Guidance on removal of pressure regulator added

Aug 2008 Moonshadow SC Bottom bracket changed to show one piece pillar