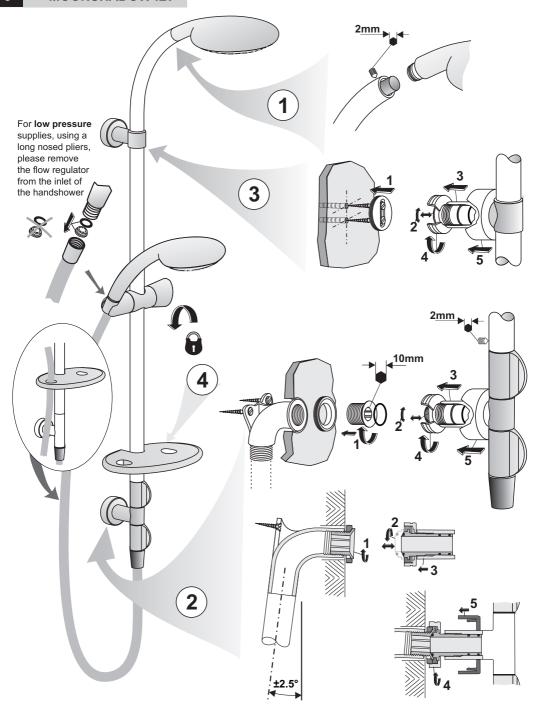

## **MOONSHADOW SHOWER KITS**





L6803AA Moonshadow TC 3 Function
L7062AA Moonshadow BC Single Function
L7063AA Moonshadow BC 3 Function

L6807AA Moonshadow FR Fixed Riser Single Fn L6808AA Moonshadow FRC Fixed Riser Single Fn

L7064AA Moonshadow ILV 3 Function
L7060AA Moonshadow SC Single Function
L7061AA Moonshadow SC 3 Function



















Trevi Showers, The Bathroom Works National Avenue, Kingston-upon-Hull HU5 4HS England **CUSTOMER CARE HELP LINE** 

0870 129 6085

**CUSTOMER CARE FAX** 

01482 499611

E-MAIL

UKcustcare@idealstandard.com

Trevi Showers pursues a policy of continuing improvement in design and performance of its products.

The right is therefore reserved to vary specification without notice.

Trevi Showers is a division of Ideal Standard (UK) Ltd

T115 08/08

E96547800

## **AMENDMENTS**

## Sep 2006 Change to page 4 - Moonshadow FR

Illustrating the need to replace the connection nipple from the one supplied with the valve to the one supplied with the kit.

Mar 2008 SKU's Reduced as a result of multi-pressure versions being introduced. Guidance on removal of pressure regulator added

Aug 2008 Moon