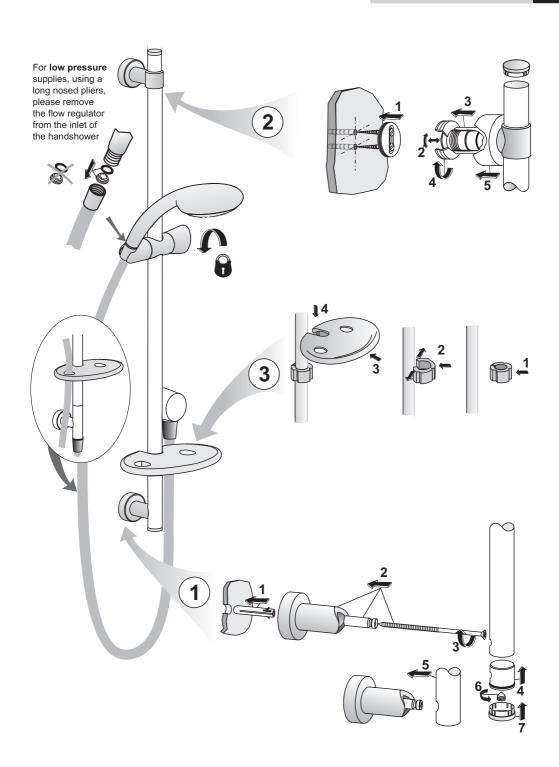

## **MOONSHADOW SHOWER KITS**





L6803AA Moonshadow TC 3 Function
L7062AA Moonshadow BC Single Function
L7063AA Moonshadow BC 3 Function

L6807AA Moonshadow FR Fixed Riser Single Fn L6808AA Moonshadow FRC Fixed Riser Single Fn

L7064AA Moonshadow ILV 3 Function
L7060AA Moonshadow SC Single Function
L7061AA Moonshadow SC 3 Function



















Trevi Showers, The Bathroom Works National Avenue, Kingston-upon-Hull HU5 4HS England **CUSTOMER CARE HELP LINE** 

0870 129 6085

**CUSTOMER CARE FAX** 

01482 499611

E-MAIL

UKcustcare@idealstandard.com

Trevi Showers pursues a policy of continuing improvement in design and performance of its products.

The right is therefore reserved to vary specification without notice.

Trevi Showers is a division of Ideal Standard (UK) Ltd

T115 08/08

E96547800

## **AMENDMENTS**

## Sep 2006 Change to page 4 - Moonshadow FR

Illustrating the need to replace the connection nipple from the one supplied with the valve to the one supplied with the kit.

Mar 2008 SKU's Reduced as a result of multi-pressure versions being introduced. Guidance on removal of pressure regulator added

Aug 2008 Moonsh