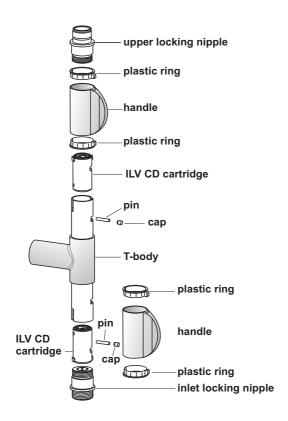

## **MOONSHADOW SHOWER KITS**





L6803AA Moonshadow TC 3 Function
L7062AA Moonshadow BC Single Function
L7063AA Moonshadow BC 3 Function

L6807AA Moonshadow FR Fixed Riser Single Fn L6808AA Moonshadow FRC Fixed Riser Single Fn

L7064AA Moonshadow ILV 3 Function
L7060AA Moonshadow SC Single Function
L7061AA Moonshadow SC 3 Function



















Trevi Showers, The Bathroom Works National Avenue, Kingston-upon-Hull HU5 4HS England **CUSTOMER CARE HELP LINE** 

0870 129 6085

**CUSTOMER CARE FAX** 

01482 499611

E-MAIL

UKcustcare@idealstandard.com

Trevi Showers pursues a policy of continuing improvement in design and performance of its products.

The right is therefore reserved to vary specification without notice.

Trevi Showers is a division of Ideal Standard (UK) Ltd

T115 08/08

E96547800

## **AMENDMENTS**

## Sep 2006 Change to page 4 - Moonshadow FR

Illustrating the need to replace the connection nipple from the one supplied with the valve to the one supplied with the kit.

Mar 2008 SKU's Reduced as a result of multi-pressure versions being introduced. Guidance on removal of pressure regulator added

Aug 2008 Moonshad