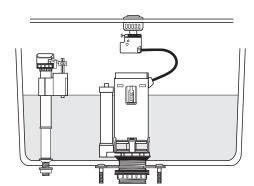

## **Push Button Installation**

- 1. Fit the push button (L) into the cistern lid and secure with the fixing box (M).
- Push locking slide in and engage push button in push button box, release locking slide to lock.
- Ensure push button cable is not kinked or trapped and does not interfere with working components.