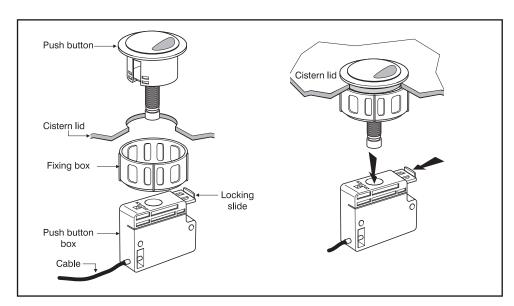

## **Push Button Installation**

- 1. Fit the push button (L) into the cistern lid and secure with the fixing box (M).
- Push locking slide in and engage push button in push button box, release locking slide to lock.
- Ensure push button cable is not kinked or trapped and does not interfere with working components.