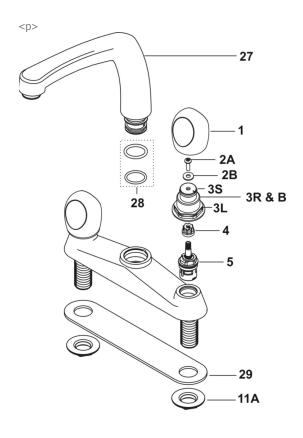

| Ref. | Description                                        | Part No.     |
|------|----------------------------------------------------|--------------|
| 1    | Metal handwheel                                    | -            |
| 2A   | Screw                                              | -            |
| 2B   | Washer                                             | -            |
| 3R   | Handwheel fixing bush red                          | -            |
| 3B   | Handwheel fixing bush blue                         | -            |
| 3S   | Small handwheel bush o-ring                        | -            |
| 3L   | Large handwheel bush o-ring                        | -            |
| 4    | Drive insert                                       | -            |
| 5    | 1/2 SE CERAMIC DISC CARTRIDGES - PAIR ** SPARES ** | S960025NU    |
| 5a   | 1/2 SE ceramic disc cartridge                      | E960583NU    |
| 11A  | Back nut G½                                        | EESM40700067 |
| 28   | Swivel spout repair kit                            | -            |
| 29   | Kitchen deck sealing gasket                        | -            |
| 30   | Kitchen monoblock sealing ring                     | -            |