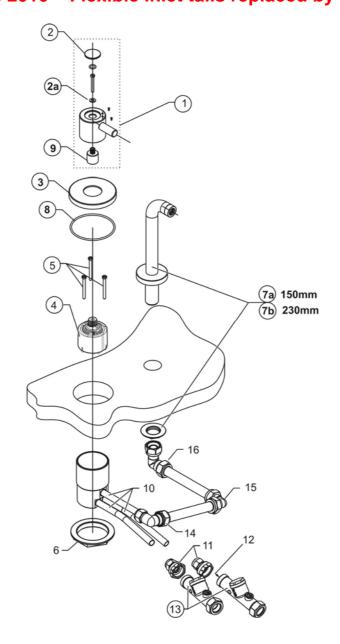

## S7422 Contour II Sequential Panel Mounted Mixer with 150mm spout S7423 Contour II Sequential Panel Mounted Mixer with 230mm spout New from Dec 2010 – Flexible inlet tails replaced by rigid pipework

| Ref. Description                 | Spares Code | Ref. Description                    | Spares Code |
|----------------------------------|-------------|-------------------------------------|-------------|
| 1 Handle assembly complete       | S960049AA   | 9 Handle adapter                    | S960106NU   |
| 2 Cover button                   | S960028AA   | 10 Inlet and outlet tails10mm       | B951031AT11 |
| 2a Washer 2BA                    | S960105NU   | 11 Compression couplers 10mm x 15mm | E950731NU   |
| 3 Ecsutcheon                     | E907503AA   | 12 Flow restrictor 4l/m Captive by  |             |
| 4 Cartridge (was E960020NU)      | A954440NU   | o-ring in outlet side of Iso valve  | E910202NU   |
| 5 Retaining screws for cartridge | S960109NU   | 13 Isolation valve/strainer         | E960613NU   |
| 6 Backnut                        | E90570014   | 14 Compression elbow 10mm x 15mm    | E951030NU   |
| 7a Spout assembly150mm           | S960048AA   | 15 Compression elbow 15mm x 15mm    | E921602NU   |
| 7b Spout assembly 230mm          | S960126AA   | 16 Connector elbow 15mm x G1/2      | E91800167   |
| 8 O-ring for escutcheon          | S960108NU   |                                     |             |