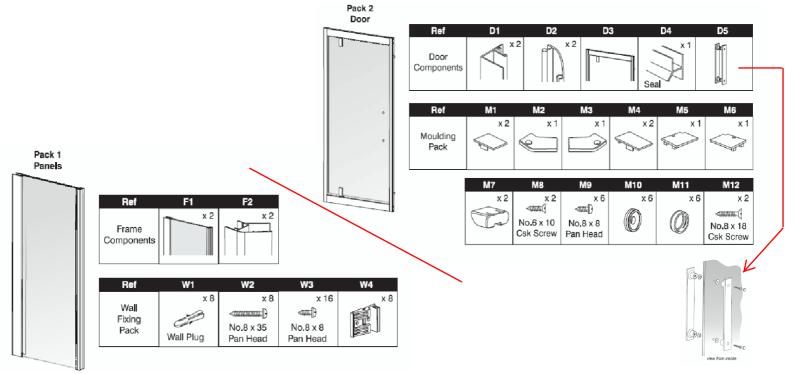

## L6214EO SYNERGY PANEL 800 BRT/SIL P/GON CLEAR UK consists of: x1 - L6231EO SYNERGY FXD PNL 800 BRT/SIL PENTAGON UK (Pack 1) x1 - L6232EO SYNERGY DOOR 800 BRT/SIL PENTAGON UK (Pack 2) L6215EO SYNERGY PANEL 900 BRT/SIL P/GON CLEAR UK consists of: x1 - L6233EO SYNERGY FXD PNL 900 BRT/SIL PENTAGON UK (Pack 1) x1 - L6234EO SYNERGY DOOR 900 BRT/SIL PENTAGON UK (Pack 2) SYNERGY UK Instruction Number: 4842 Narrow Side Wide Side = Inside = Outside adjustment adjustment F1 F1 F2 F2 adjustment adjustment Π **F**1

F2

|                                                                                                  |                                                                          |                  |              | _                                     |                                       |                           |    |
|--------------------------------------------------------------------------------------------------|--------------------------------------------------------------------------|------------------|--------------|---------------------------------------|---------------------------------------|---------------------------|----|
| Ref.                                                                                             | Description                                                              |                  | res Part No. | Ref.                                  | Description                           | Spares Part No.           |    |
| F1                                                                                               | Panels                                                                   | (new pack        |              | M1                                    | Pent Adjuster Top Cap                 | LV883AA                   |    |
| F2                                                                                               | Pentagon Profile                                                         |                  | LV805EO      | M2                                    | Pent Profile LH Top Cap               | LV881AA                   |    |
| W1                                                                                               |                                                                          | ot available sep | • •          | M3                                    | Pent Profile RH Top Cap               | LV882AA                   |    |
| W2                                                                                               | No.8x35mm Pan Ho                                                         |                  | LV86567      | M4                                    | Adjuster Top Cap                      | LV854AA                   |    |
| W3                                                                                               | No.8x8mm Pan Hd                                                          |                  | LV86667      | M5                                    | Wall Profile LH Top Cap               | LV855AA                   |    |
| W4                                                                                               | Wall Profile Mldg                                                        |                  | LV867LJ      | M6                                    | Wall Profile RH Top Cap               | LV856AA                   |    |
| х                                                                                                | Wall Fixing Pack                                                         |                  | LV86167      | M7                                    | Rail Pivot Block Cover Mldg           | LV857AA                   |    |
| contains: (x8 W1, x8 W2, x16 W3, x8 W4)                                                          |                                                                          |                  |              | M8                                    | No.6x10 CSK Screw                     | LV87667                   |    |
| D1                                                                                               | Wall Profile                                                             |                  | _V802EO      | M9                                    | No.8x8mm Pan Hd Screw                 | LV86667                   |    |
| D2                                                                                               | Cover Profile                                                            |                  | LV803EO      |                                       | Screw Retainer Moulding               | LV879LJ                   |    |
| D3                                                                                               | Door                                                                     | (new pack        | • •          |                                       | Screw Cap Moulding                    | LV880AA                   |    |
| D4                                                                                               | Pivot Door Bottom S                                                      |                  | LV81767      | M12                                   | No.8x18mm CSK Screw                   | LV82267                   |    |
| D5                                                                                               | Handle Assembly                                                          |                  | LV845AA      |                                       |                                       |                           |    |
| (inc                                                                                             | (includes all fixings required)                                          |                  |              |                                       | Pivot Roller Catch Assembly           | LV875LJ                   | 52 |
| х                                                                                                | Handle Screw                                                             |                  | LV85867      | (Cor                                  | mplete assembly with 2 fixing         | screws)                   |    |
| х                                                                                                | Handle Gasket                                                            |                  | LV85967      |                                       |                                       |                           |    |
| x                                                                                                | Handle Cover Cap                                                         |                  | LV860AA      | Х                                     | Pivot LH Outer Moulding               | LV884AA                   |    |
|                                                                                                  | x Handle Spares Pack LV821AA                                             |                  |              |                                       | ot cover cap fits onto Pivot Re       | tainer Moulding)          |    |
| contains: (x2 screws, x4 gaskets, x2 cover caps)                                                 |                                                                          |                  |              |                                       |                                       |                           |    |
| x Glazing Seal 2M length LV81367                                                                 |                                                                          |                  |              |                                       | Pivot RH Outer Moulding               | LV885AA                   |    |
| (vertical seal holds panels into aluminium profiles)                                             |                                                                          |                  |              |                                       | ot cover cap fits onto Pivot Re       | tainer Moulding)          |    |
| x Pivot Door Closed Side Seal LV81667<br>(vertical seal that fits in aluminium at pivoting side) |                                                                          |                  |              |                                       |                                       |                           |    |
|                                                                                                  |                                                                          |                  |              |                                       | x Pivot Retainer Moulding LV886LJ     |                           |    |
| x Pivot Door Open Side Seal LV81867                                                              |                                                                          |                  |              |                                       | retaining screws LV88767 go           |                           |    |
| (vertical seal that fits in aluminium at open side)                                              |                                                                          |                  |              | the                                   | Pivot Block LH & RH Casting           | s)                        |    |
| х                                                                                                | No.8x12mm Pan Ho                                                         |                  | LV87467      |                                       |                                       |                           |    |
| (screw holds the pivot castings into the aluminium)                                              |                                                                          |                  |              | х                                     | Pivot Block Gasket                    | LV88867                   |    |
| x Infold & Top Caps Mldg Pack LV823AA                                                            |                                                                          |                  |              | (fits I                               | between the Pivot Block LH & RH       | l castings and the glass) |    |
| contains:( x2 M4, x1 M5, x1 M6)                                                                  |                                                                          |                  |              |                                       |                                       |                           |    |
| х                                                                                                |                                                                          |                  |              |                                       | Pivot Block LH Casting                | LV889AA                   |    |
| contains:( x2 M1, x1 M2, x1 M3, x2 M4,                                                           |                                                                          |                  |              | (this                                 | casting fits onto the glass do        | or)                       |    |
|                                                                                                  | x1 M5, x1 M6,                                                            |                  |              |                                       |                                       |                           |    |
| x2 M12, x6 M10, x6 M11)                                                                          |                                                                          |                  |              | X                                     | Pivot Block RH Casting                | LV890AA                   |    |
| x Pivot Block Pack LV829AA                                                                       |                                                                          |                  |              | (this                                 | casting fits onto the glass do        | or)                       |    |
| contains:(x1 LV884AA, x1 LV885AA,                                                                |                                                                          |                  |              |                                       |                                       |                           |    |
| x2 LV886LJ, x4 LV88767,                                                                          |                                                                          |                  |              | x Rail Pivot Block LH Casting LV892AA |                                       |                           |    |
|                                                                                                  | x4 W3, x2 LV88867,<br>x1 LV889AA, x1 LV890AA,<br>x2 LV891LJ, x1 LV889AA, |                  |              |                                       | casting fits onto the frame all       | uminium)                  |    |
|                                                                                                  |                                                                          |                  |              |                                       |                                       |                           |    |
|                                                                                                  |                                                                          |                  |              |                                       | x Rail Pivot Block RH Casting LV893AA |                           |    |
| x1 LV890AA, x2 M7)                                                                               |                                                                          |                  |              | (this                                 | casting fits onto the frame all       | uminium)                  |    |
|                                                                                                  |                                                                          |                  |              |                                       |                                       |                           |    |
|                                                                                                  |                                                                          |                  |              | х                                     | M5x18 CSK Screw                       | LV88767                   |    |
|                                                                                                  |                                                                          |                  |              | (pivo                                 | ot block retaining screw)             |                           |    |
|                                                                                                  |                                                                          |                  |              | х                                     | Pivot Pin                             | LV891LJ                   |    |
|                                                                                                  |                                                                          |                  |              | ·                                     |                                       |                           | 1  |