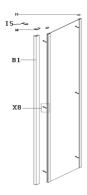

## SIDE PANEL UK

| COMPONENTS SPARE PARTS LIST |          |         |                                                   |                                                                                                                      |                 | Ideal Standard SKU<br>FINISH |         |  |
|-----------------------------|----------|---------|---------------------------------------------------|----------------------------------------------------------------------------------------------------------------------|-----------------|------------------------------|---------|--|
| Drawing Ref.                | ERP Code | Drawing | UK Description                                    | remark                                                                                                               | packing details | MOQ /sets                    | CHROME  |  |
| В                           | xxxxxx   |         | Wall profile                                      | holes pre-drilled                                                                                                    |                 |                              | KV177EO |  |
| 12                          | xxxxx    |         | Top cover for wall profile LH                     |                                                                                                                      |                 |                              | KV198AA |  |
| 13                          | xxxxxx   |         | Top cover for wall profile RH                     |                                                                                                                      |                 |                              |         |  |
| B1                          | xxxxxx   |         | Corner profile                                    | holes pre-drilled                                                                                                    |                 |                              | KV241EO |  |
| X8                          | xxxxxx   |         | installation pack                                 | TCB 3.9X9 : X6pcs<br>TCB 3.9X30 :X6pcs<br>screw white ring : x12pcs<br>screw chrome cap : x12pcs<br>wall plug: x6pcs |                 |                              | KV20167 |  |
| 11                          | xxxxxx   |         | Top cover for vertical profile                    |                                                                                                                      |                 |                              | KV197AA |  |
| 14                          | xxxxxx   |         | Top cover for the corner profile LH               |                                                                                                                      |                 |                              | KV240AA |  |
| 15                          | xxxxxx   |         | Top cover for the corner profile RH               |                                                                                                                      |                 |                              |         |  |
| Х9                          | xxxxxxx  |         | Extension profile, cover cap and x3 ST4x40 screws | holes pre-drilled                                                                                                    |                 |                              | KV227EO |  |
| X10                         | xxxxxxx  |         | Extension profile cover cap                       |                                                                                                                      |                 |                              | KV228AA |  |