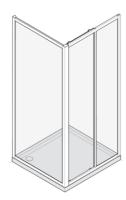

| Product Type  | Shower Enclosure       | Document No: |  |
|---------------|------------------------|--------------|--|
| Product Model | Connect 2 L Side Panel | Date:        |  |
| Target        | After Sales use only   | Comments     |  |