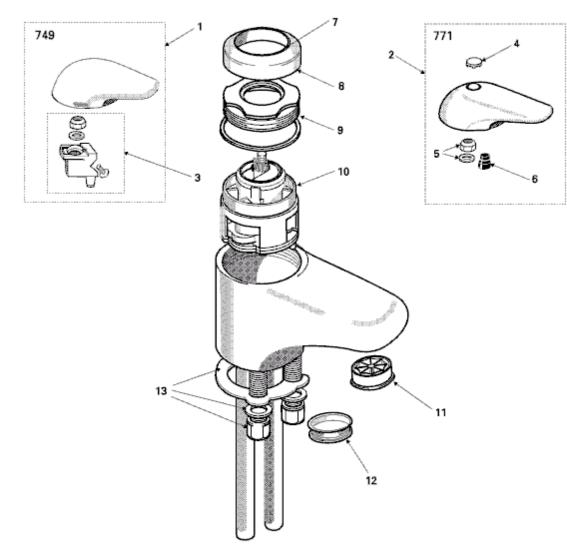

## Ref. Description

| Ref. | Description                                          | Part No.  |
|------|------------------------------------------------------|-----------|
| 1    | Ceramic handle complete (withdrawn - was E7490)      | -         |
| 2    | Metal handle complete                                | A7710AA   |
| 3    | Adaptor complete for ceramic handle                  | A953515NU |
| 4    | Index red/blue                                       | A963166LJ |
| 5    | Nut and washer for handle                            | A961974NU |
| 6    | Dash pot                                             | A963053NU |
| 7    | Shroud                                               | A963155   |
| 8    | Cartridge locking ring                               | A963156AA |
| 9    | 'O' ring                                             | E912769NU |
| 10   | Large multiport                                      | A953190NU |
| 11a  | Flow straightener complete ( inner housing)          | A961039NU |
| 11b  | Large Neopearl(inner housing)                        | A960309   |
| 12   | External Housing for 11 a/b must be supplied as well | A921512   |
| 13   | Fixing set                                           | A963161NU |
| 13a  | Special quaze for singleflow fittings                | A910584   |
| 14   | O-ring - for escutcheon retention                    | A962639NU |