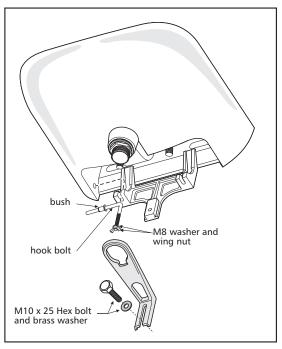

## **INSTALLATION** using bracket with waste support

- **1.** Drill 2 holes in wall to suit steel anchor bolts at 178mm centres.
- 2. Locate and fix bracket to wall.
- **3.** Pre-fit taps and waste to basin. Install to bracket by locating on taper, ensuring fully engaged.
- 4. Install hook bolt assembly and waste support bracket. (50cm & 60cm basins use 106 x 86 bolt, for 40cm basin use the 61 x 86 bolt)
- **5.** Complete pipework installation.