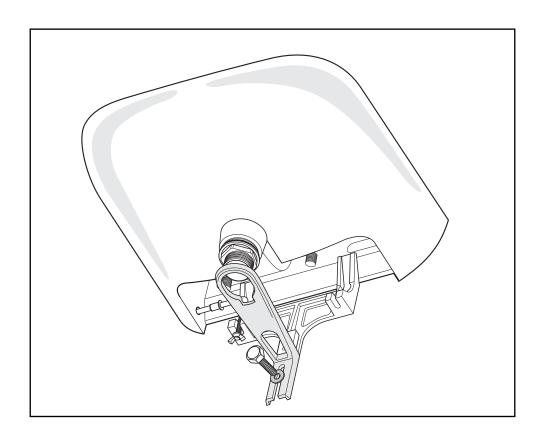

## **INSTALLATION** using bracket with waste support

- **1.** Drill 2 holes in wall to suit steel anchor bolts at 178mm centres.
- 2. Locate and fix bracket to wall.
- **3.** Pre-fit taps and waste to basin. Install to bracket by locating on taper, ensuring fully engaged.
- 4. Install hook bolt assembly and waste support bracket. (50cm & 60cm basins use 106 x 86 bolt, for 40cm basin use the 61 x 86 bolt)
- **5.** Complete pipework installation.