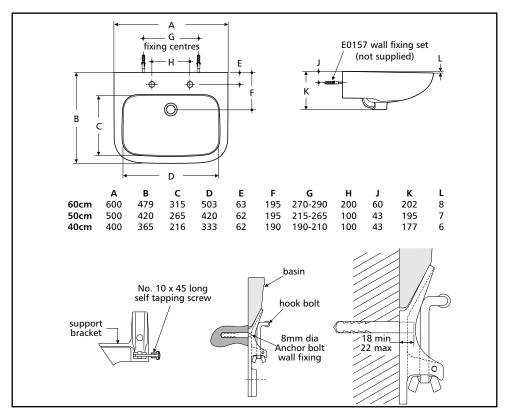

## **TECHNICAL INFORMATION**

These basins can be installed using the standard basin wall fixing kit. There is no necessity to fit the wall mounting bolts when the basin bracket is used.

When utilising the bracket, the waste support bracket *MUST* be used.

## **INSTALLATION** using bracket with waste support

- **1.** Drill 2 holes in wall to suit steel anchor bolts at 178mm centres.
- 2. Locate and fix bracket to wall.
- **3.** Pre-fit taps and waste to basin. Install to bracket by locating on taper, ensuring fully engaged.
- 4. Install hook bolt assembly and waste support bracket. (50cm & 60cm basins use 106 x 86 bolt, for 40cm basin use the 61 x 86 bolt)
- **5.** Complete pipework installation.