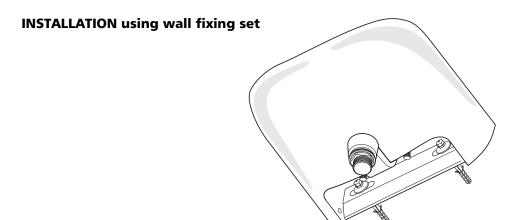

## **TECHNICAL INFORMATION**

These basins can be installed using the standard basin wall fixing kit. There is no necessity to fit the wall mounting bolts when the basin bracket is used.

When utilising the bracket, the waste support bracket *MUST* be used.

## **INSTALLATION** using bracket with waste support

- **1.** Drill 2 holes in wall to suit steel anchor bolts at 178mm centres.
- 2. Locate and fix bracket to wall.
- **3.** Pre-fit taps and waste to basin. Install to bracket by locating on taper, ensuring fully engaged.
- 4. Install hook bolt assembly and waste support bracket. (50cm & 60cm basins use 106 x 86 bolt, for 40cm basin use the 61 x 86 bolt)
- **5.** Complete pipework installation.