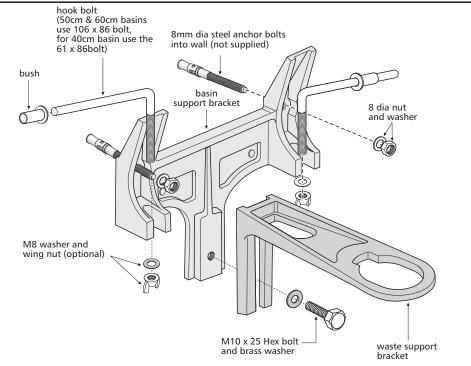

## **INSTALLATION** using bracket with waste support

- **1.** Drill 2 holes in wall to suit steel anchor bolts at 178mm centres.
- 2. Locate and fix bracket to wall.
- **3.** Pre-fit taps and waste to basin. Install to bracket by locating on taper, ensuring fully engaged.
- 4. Install hook bolt assembly and waste support bracket. (50cm & 60cm basins use 106 x 86 bolt, for 40cm basin use the 61 x 86 bolt)
- **5.** Complete pipework installation.